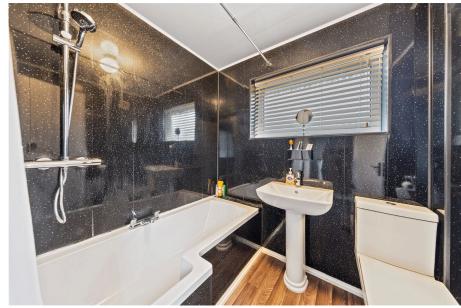

- UPVC double glazed windows and doors
- Quiet cul de cac location
- Entrance hall with stairs rising to first floor, doors to rooms, and access to guest cloakroom
- Guest cloakroom with WC and wash hand basin
- Living room, a good size with window to front elevation, free flowing to;
- Kitchen dining room, including a range of eye and base level units with space for appliances and one and a half stainless steel sink and drainer. Sliding doors to;
- Conservatory, an excellent addition with french doors to the garden terrace.
- -To the first floor, are three good sized bedrooms, two of which are double in size and benefitting from fitted wardrobes, the third room a good sized single
- Bathroom with modern bathroom suite to include panel enclosed bath with shower over, WC, wash hand basin and chrome heated towel rail

Bedroom Two - 3.25m x 2.82m (10'8" x 9'3")

Bedroom Three - 2.24m x 2.18m (7'4" x 7'2")

Bathroom - 2.06m x 1.78m (6'9" x 5'10")

End of terrace

• Three Bedrooms

Conservatory

- · Quiet Location
- · Close To The Town Centre