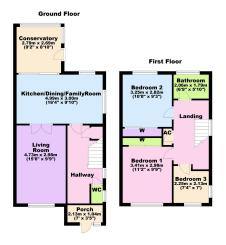

EPC Rating: D COUNCIL TAX: B

**Living Room** - 4.72m x 2.97m (15'6" x 9'9")

Kitchen/Dining/Family Room - 4.98m x 3m (16'4" x 9'10")

Conservatory - 2.79m x 2.69m (9'2" x 8'10")

Bedroom One - 3.43m x 2.97m (11'3" x 9'9")

Bedroom Two - 3.25m x 2.82m (10'8" x 9'3")

Bedroom Three - 2.24m x 2.18m (7'4" x 7'2")

Bathroom - 2.06m x 1.78m (6'9" x 5'10")

End of terrace

• Three Bedrooms

Conservatory

- · Quiet Location
- · Close To The Town Centre