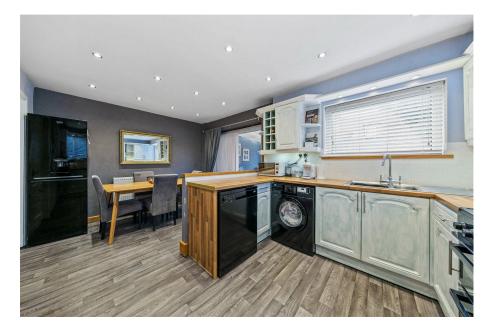

## "Home from Home"

Tucked away to the end of this quiet street within easy reach of the town centre is this well presented three bedroom end terraced home with much potential. The property is approached over pathway from the street to the foregarden which leads to the front door. The spacious interior includes entrance hallway with guest cloakroom. The cosy living room is a great size and free flows through to the dining area. The kitchen/dining room is well equipped with a range of units and space for appliances. The dining area leads to a conservatory with French doors to the garden terrace. To the first floor are three excellent sized bedrooms, two of which are double in size, and the contemporary bathroom with three piece suite. The private rear garden is easily maintained with lawned area, paved and decked terrace with space for a garden shed. There is also access to a single garage located nearby in a garage block.

- UPVC double glazed windows and doors
- Quiet cul de cac location
- Entrance hall with stairs rising to first floor, doors to rooms, and access to guest cloakroom
- Guest cloakroom with WC and wash hand basin
- Living room, a good size with window to front elevation, free flowing to;
- Kitchen dining room, including a range of eye and base level units with space for appliances and one and a half stainless steel sink and drainer. Sliding doors to;
- Conservatory, an excellent addition with french doors to the garden terrace.
- -To the first floor, are three good sized bedrooms, two of which are double in size and benefitting from fitted wardrobes, the third room a good sized single
- Bathroom with modern bathroom suite to include panel enclosed bath with shower over, WC, wash hand basin and chrome heated towel rail

EPC Rating: D COUNCIL TAX: B

**Living Room** - 4.72m x 2.97m (15'6" x 9'9")

Kitchen/Dining/Family Room - 4.98m x 3m (16'4" x 9'10")

Conservatory - 2.79m x 2.69m (9'2" x 8'10")

Bedroom One - 3.43m x 2.97m (11'3" x 9'9")