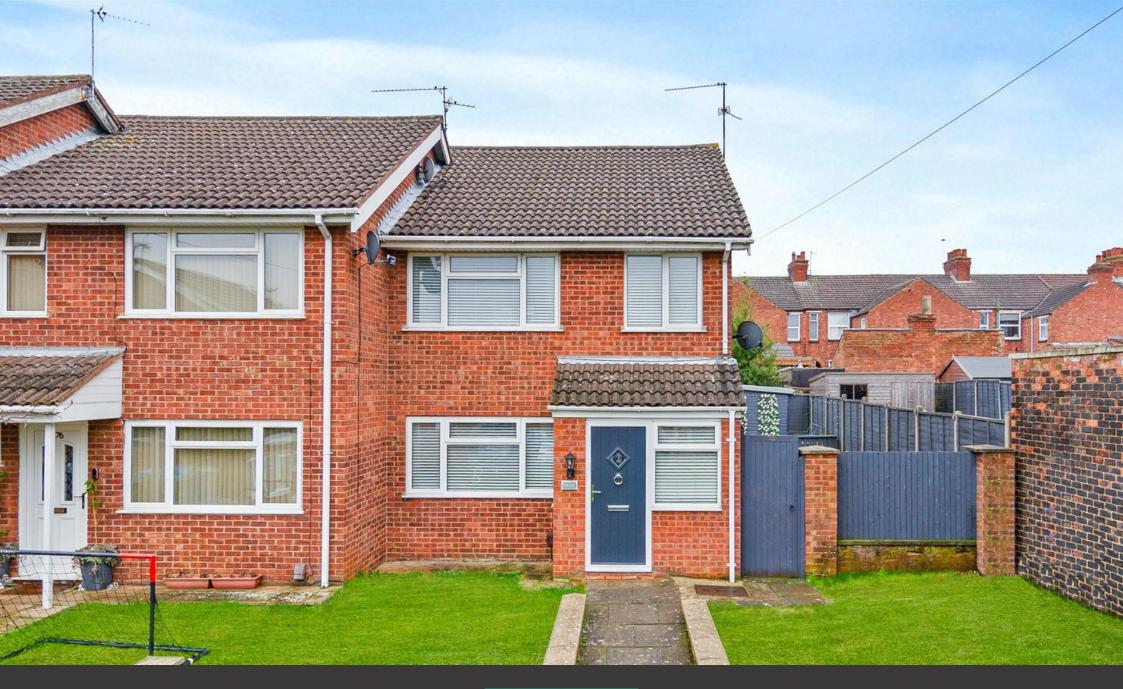

## Lawson Street, Kettering

"Home from Home"

## "Home from Home"

Tucked away to the end of this quiet street within easy reach of the town centre is this well presented three bedroom end terraced home with much potential. The property is approached over pathway from the street to the foregarden which leads to the front door. The spacious interior includes entrance hallway with guest cloakroom. The cosy living room is a great size and free flows through to the dining area. The kitchen/dining room is well equipped with a range of units and space for appliances. The dining area leads to a conservatory with French doors to the garden terrace. To the first floor are three excellent sized bedrooms, two of which are double in size, and the contemporary bathroom with three piece suite. The private rear garden is easily maintained with lawned area, paved and decked terrace with space for a garden shed. There is also access to a single garage located nearby in a garage block.

- UPVC double glazed windows and doors
- Quiet cul de cac location
- Entrance hall with stairs rising to first floor, doors to rooms, and access to guest cloakroom
- Guest cloakroom with WC and wash hand basin
- Living room, a good size with window to front elevation, free flowing to;
- Kitchen dining room, including a range of eye and base level units with space for appliances and one and a half stainless steel sink and drainer. Sliding doors to;
- Conservatory, an excellent addition with french doors to the garden terrace.
- -To the first floor, are three good sized bedrooms, two of which are double in size and benefitting from fitted wardrobes, the third room a good sized single
- Bathroom with modern bathroom suite to include panel enclosed bath with shower over, WC, wash hand basin and chrome heated towel rail