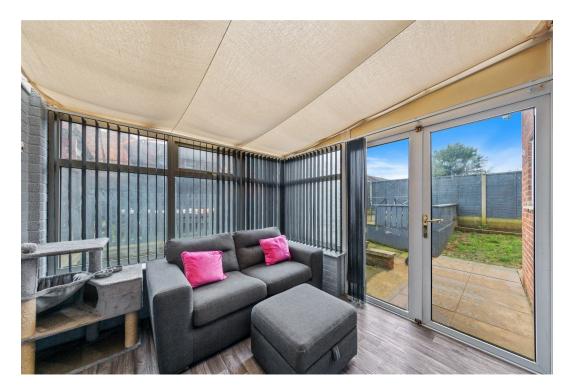

## "Home from Home"

Tucked away to the end of this quiet street within easy reach of the town centre is this well presented three bedroom end terraced home with much potential. The property is approached over pathway from the street to the foregarden which leads to the front door. The spacious interior includes entrance hallway with guest cloakroom. The cosy living room is a great size and free flows through to the dining area. The kitchen/dining room is well equipped with a range of units and space for appliances. The dining area leads to a conservatory with French doors to the garden terrace. To the first floor are three excellent sized bedrooms, two of which are double in size, and the contemporary bathroom with three piece suite. The private rear garden is easily maintained with lawned area, paved and decked terrace with space for a garden shed. There is also access to a single garage located nearby in a garage block.

- UPVC double glazed windows and doors
- Quiet cul de cac location
- Entrance hall with stairs rising to first floor, doors to rooms, and access to guest cloakroom
- Guest cloakroom with WC and wash hand basin
- Living room, a good size with window to front elevation, free flowing to;
- Kitchen dining room, including a range of eye and base level units with space for appliances and one and a half stainless steel sink and drainer. Sliding doors to;
- Conservatory, an excellent addition with french doors to the garden terrace.
- -To the first floor, are three good sized bedrooms, two of which are double in size and benefitting from fitted wardrobes, the third room a good sized single
- Bathroom with modern bathroom suite to include panel enclosed bath with shower over, WC, wash hand basin and chrome heated towel rail

EPC Rating: D COUNCIL TAX: B

**Living Room** - 4.72m x 2.97m (15'6" x 9'9")

Kitchen/Dining/Family Room - 4.98m x 3m (16'4" x 9'10")

Conservatory - 2.79m x 2.69m (9'2" x 8'10")

Bedroom One - 3.43m x 2.97m (11'3" x 9'9")