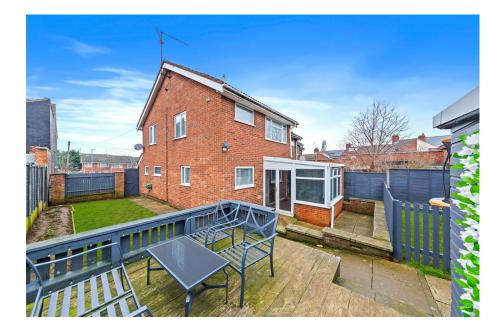

## "Home from Home"

Tucked away to the end of this quiet street within easy reach of the town centre is this well presented three bedroom end terraced home with much potential. The property is approached over pathway from the street to the foregarden which leads to the front door. The spacious interior includes entrance hallway with guest cloakroom. The cosy living room is a great size and free flows through to the dining area. The kitchen/dining room is well equipped with a range of units and space for appliances. The dining area leads to a conservatory with French doors to the garden terrace. To the first floor are three excellent sized bedrooms, two of which are double in size, and the contemporary bathroom with three piece suite. The private rear garden is easily maintained with lawned area, paved and decked terrace with space for a garden shed. There is also access to a single garage located nearby in a garage block.

- UPVC double glazed windows and doors
- Quiet cul de cac location
- Entrance hall with stairs rising to first floor, doors to rooms, and access to guest cloakroom
- Guest cloakroom with WC and wash hand basin
- Living room, a good size with window to front elevation, free flowing to;
- Kitchen dining room, including a range of eye and base level units with space for appliances and one and a half stainless steel sink and drainer. Sliding doors to;
- Conservatory, an excellent addition with french doors to the garden terrace.
- -To the first floor, are three good sized bedrooms, two of which are double in size and benefitting from fitted wardrobes, the third room a good sized single
- Bathroom with modern bathroom suite to include panel enclosed bath with shower over, WC, wash hand basin and chrome heated towel rail

EPC Rating: D COUNCIL TAX: B

**Living Room** - 4.72m x 2.97m (15'6" x 9'9")

Kitchen/Dining/Family Room - 4.98m x 3m (16'4" x 9'10")

Conservatory - 2.79m x 2.69m (9'2" x 8'10")

Bedroom One - 3.43m x 2.97m (11'3" x 9'9")